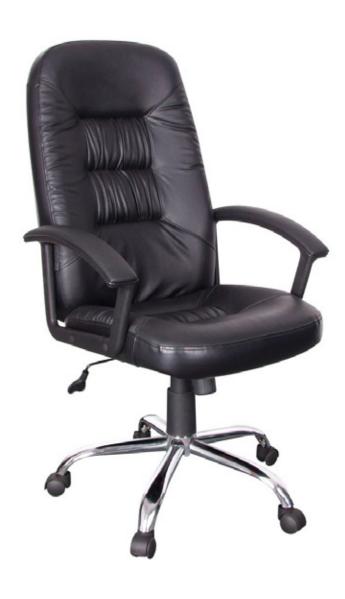

## AM160GEN32 Calabria

Executive office chair with armrests

## Highlights

- Black leatherette
- Steel frame construction ensures durability
- Lumbar cushioning helps support your lower back and enhance the natural curve of your spine
- •Comfortable armrests help relieve tension in your shoulders and neck